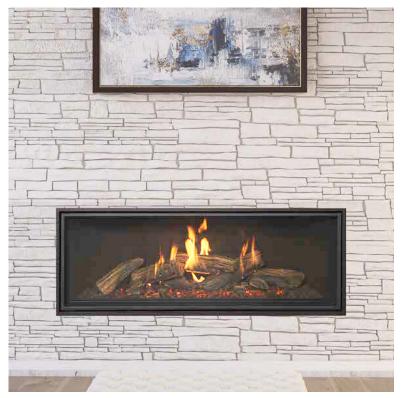

Nordik 60TL with black brick, traditional logs and rectangle surround

Nordik 60TL with black glass, and birch logs

## NORDIK 60TL GAS FIREPLACES

Introducing the newest addition to our Evolution of Fire Nordik Series – the Nordik 60TL 'Tall Linear'!

Chosen as the 2024 'Attendees Choice' winner for Best New Product in the Hearth Category at the HPBExpo in Nashville, the Nordik 60TL features:

- EVO Elevated Burner Design that creates a stunningly realistic fire.
- High-definition hybrid log sets that are individually hand-painted by our kraftsman and bark artists.
- Impressive viewing area and serious heat.
- 'Komfort Zone' Heat Distribution Kit.

## **Standard Features:**

- It comes in Traditional Log or Birch
- Viewing Area: 60" x 20"
- 51,000 BTU/hr Input NG 51,000 BTU/hr Input LP
- Electronic Ignition Pilot System
- Ceramic Glass
- Fan Kit Optional
- Standard Ember Light Kit
- Standard Top Light Kit
- Certified to ANSI Z21.88 Vented Gas Heater