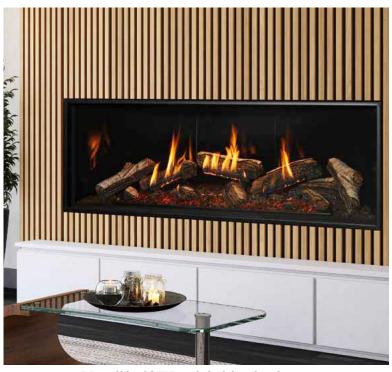

Nordik 60TL with black brick, traditional logs and rectangle surround

Nordik 60TL with black glass, and birch logs

## NORDIK 60TL GAS FIREPLACES

Introducing the newest addition to our Evolution of Fire Nordik Series – the Nordik 60TL 'Tall Linear'!

Chosen as the 2024 'Attendees Choice' winner for Best New Product in the Hearth Category at the HPBExpo in Nashville, the Nordik 60TL features:

- EVO Elevated Burner Design that creates a stunningly realistic fire.
- High-definition hybrid log sets that are individually hand-painted by our kraftsman and bark artists.
- Impressive viewing area and serious heat.
- 'Komfort Zone' Heat Distribution Kit.

## **Standard Features:**

- It comes in Traditional Log or Birch
- Viewing Area: 60" x 20"
- 51,000 BTU/hr Input NG 51,000 BTU/hr Input LP
- Electronic Ignition Pilot System
- Ceramic Glass
- Fan Kit Optional
- Standard Ember Light Kit
- Standard Top Light Kit
- Certified to ANSI Z21.88 Vented Gas Heater