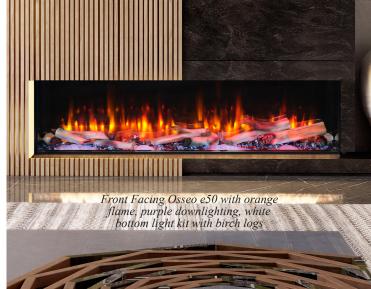

## OSSEO ELECTRIC FIREPLACES

Osseo eSeries Electric Linear Fireplace comes in 3 sizes: 50, 64, & 80. Design options are endless, with convertible front facing, corner (right or left), and panoramic bay appliance options, traditional or birch log set, 7 downlight accent options, and 13 glowing ember options.

## Features:

- Front facing, Corner (Right or Left) and Panoramic Bay
- 750W / 1500W @ 120V | 5,000 BTUs
- Plug in or hardwired 120V with Energy Saving LED light kits
- Crackling Log Effect
- Standard remote control
  Thermostat Control, Timer (30 min. 8 hr.)
- Ember Bed Colors
   13 Colors with 5 Levels of Intensity
- Downlight Accent Lighting
   7 Colors with 5 Levels of Intensity
- Flame Colors: Amber/Orange/Combination
- Media: Smoked Glass Crystals
- Surround: 1pc. Rectangle Surround 4pc. Exterior Trim Kit
- Optional Media: 12pc. Traditional Log Set 12pc. Birch Log Set