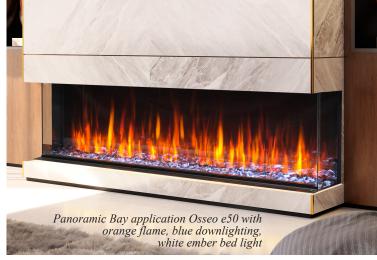

## OSSEO ELECTRIC FIREPLACES

Osseo eSeries Electric Linear Fireplace comes in 3 sizes: 50, 64, & 80. Design options are endless, with convertible front facing, corner (right or left), and panoramic bay appliance options, traditional or birch log set, 7 downlight accent options, and 13 glowing ember options.

## Features:

- Front facing, Corner (Right or Left) and Panoramic Bay
- 750W / 1500W @ 120V | 5,000 BTUs
- Plug in or hardwired 120V with Energy Saving LED light kits
- Crackling Log Effect
- Standard remote control
  Thermostat Control, Timer (30 min. 8 hr.)
- Ember Bed Colors
   13 Colors with 5 Levels of Intensity
- Downlight Accent Lighting
   7 Colors with 5 Levels of Intensity
- Flame Colors: Amber/Orange/Combination
- Media: Smoked Glass Crystals
- Surround: 1pc. Rectangle Surround 4pc. Exterior Trim Kit
- Optional Media: 12pc. Traditional Log Set 12pc. Birch Log Set