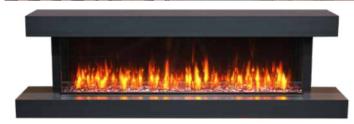

## OSSEO ELECTRIC FIREPLACES

Osseo eSeries Electric Linear Fireplace comes in 3 sizes: 50, 64, & 80. Design options are endless, with convertible front facing, corner (right or left), and panoramic bay appliance options, traditional or birch log set, 7 downlight accent options, and 13 glowing ember options.

## Features:

- Front facing, Corner (Right or Left) and Panoramic Bay
- 750W / 1500W @ 120V | 5,000 BTUs
- Plug in or hardwired 120V with Energy Saving LED light kits
- Crackling Log Effect
- Standard remote control
  Thermostat Control, Timer (30 min. 8 hr.)
- Ember Bed Colors
   13 Colors with 5 Levels of Intensity
- Downlight Accent Lighting
   7 Colors with 5 Levels of Intensity
- Flame Colors: Amber/Orange/Combination
- Media: Smoked Glass Crystals
- Surround: 1pc. Rectangle Surround 4pc. Exterior Trim Kit
- Optional Media: 12pc. Traditional Log Set 12pc. Birch Log Set