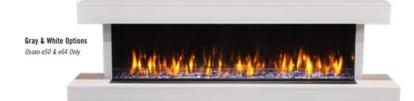

## OSSEO ELECTRIC FIREPLACES

Osseo eSeries Electric Linear Fireplace comes in 3 sizes: 50, 64, & 80. Design options are endless, with convertible front facing, corner (right or left), and panoramic bay appliance options, traditional or birch log set, 7 downlight accent options, and 13 glowing ember options.

## Features:

- Front facing, Corner (Right or Left) and Panoramic Bay
- 750W / 1500W @ 120V | 5,000 BTUs
- Plug in or hardwired 120V with Energy Saving LED light kits
- Crackling Log Effect
- Standard remote control
  Thermostat Control, Timer (30 min. 8 hr.)
- Ember Bed Colors
   13 Colors with 5 Levels of Intensity
- Downlight Accent Lighting
   7 Colors with 5 Levels of Intensity
- Flame Colors: Amber/Orange/Combination
- Media: Smoked Glass Crystals
- Surround: 1pc. Rectangle Surround 4pc. Exterior Trim Kit
- Optional Media: 12pc. Traditional Log Set 12pc. Birch Log Set