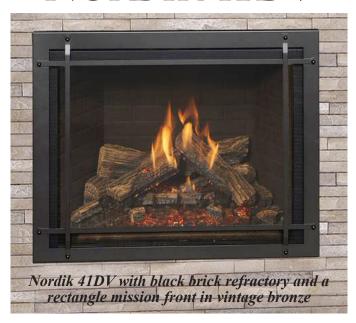

## KOZY HEAT NORDIK DIRECT VENT GAS FIREPLACES

Kozy Heat's revolutionary EVO Elevated Burners create a stunningly realistic fire. Until now, fireplaces have created flames using two-dimensional burners on the firebox floor. EVOs elevated burners project flame form along and around the perimeter of the fireplace's two signature logs, providing the depth and height of an actual fire.

## NORDIK 41DV



## Nordik 48DV



Nordik 48DV with black brick refractory and an arched mission screen front in vintage bronze

## NORDIK 36DV





Interested in a Kozy Heat dealership in California or Nevada? Contact Jay Hanson, SMA Inc. at 530.277.8549 or Jay@sierramarketing.net • www.sierramarketing.net