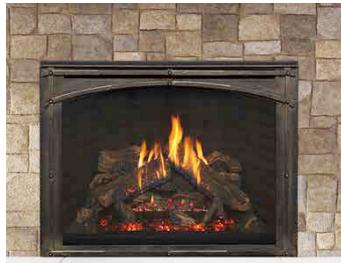

## Nordik 48DV

Nordik 48DV with black brick refractory and an arched mission screen front in vintage bronze