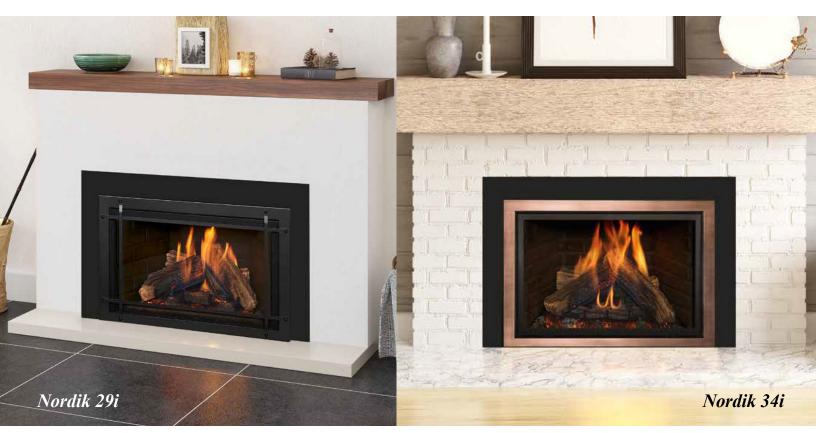

## NORDIK 291 & 341 Gas Fireplace Inserts

This modern, Scandinavian aesthetic style focuses on clean-lines, functionality, warmth and can be incorporated into virtually any home.

## Nordik 29i and 34i Features:

- Innovative burner technology.
- Nordik 29i will fit into fireplace H-19.5 W-29 D-16 BTU 32,000 input
- Nordik 34I will fit into fireplace H-23.75 W-34 D-16 BTU 40,000 input
- Full wrap Ember-Bed and top stadium light kits included
- SIT Pro Flame operation with remote and blower included