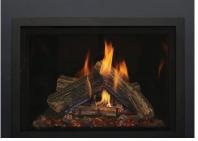

## Nordik 34i Gas Fireplace Insert Features:

- Comes in Traditional Log
- Viewing Area: 22-1/4" x 30-11/16"
- 40,000 BTU/hr Input NG & LP
- Electronic Ignition Pilot System
- Ceramic Glass
- Fan Kit
- Standard Ember Light Kit & Top Light Kit
- Certified to ANSI Z21.88 Vented Gas Heater

## **Safety Screen Fronts:**

- Rectangle Prairie Arched Mission
- Antique Copper Rectangle
- Arched Prairie Full Door Design