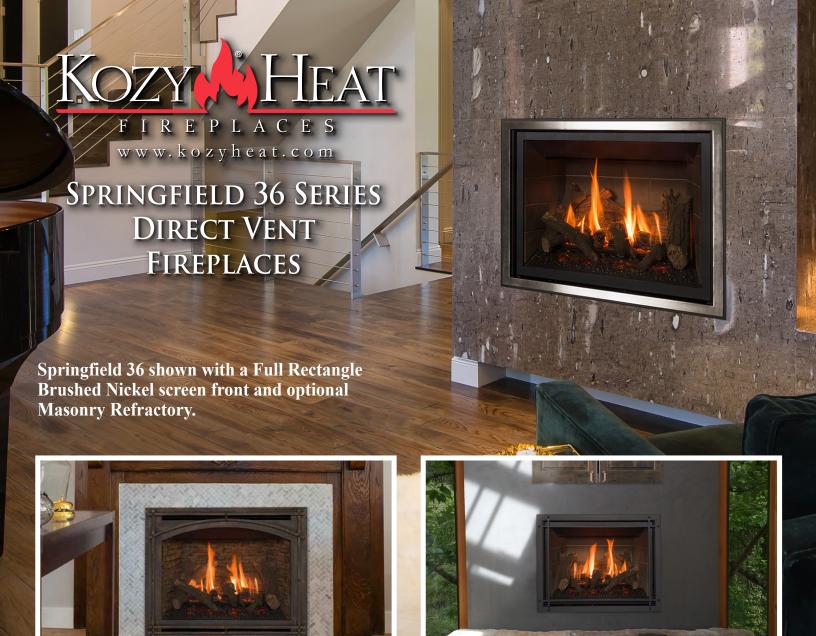

## **Kozy Heat Springfield 36 Series Direct Vent Fireplaces feature:**

• Deep firebox direct vent fireplace with a high definition traditional log set

Springfield 36 shown with an Arched Mission

Screen front in Vintage Bronze with optional