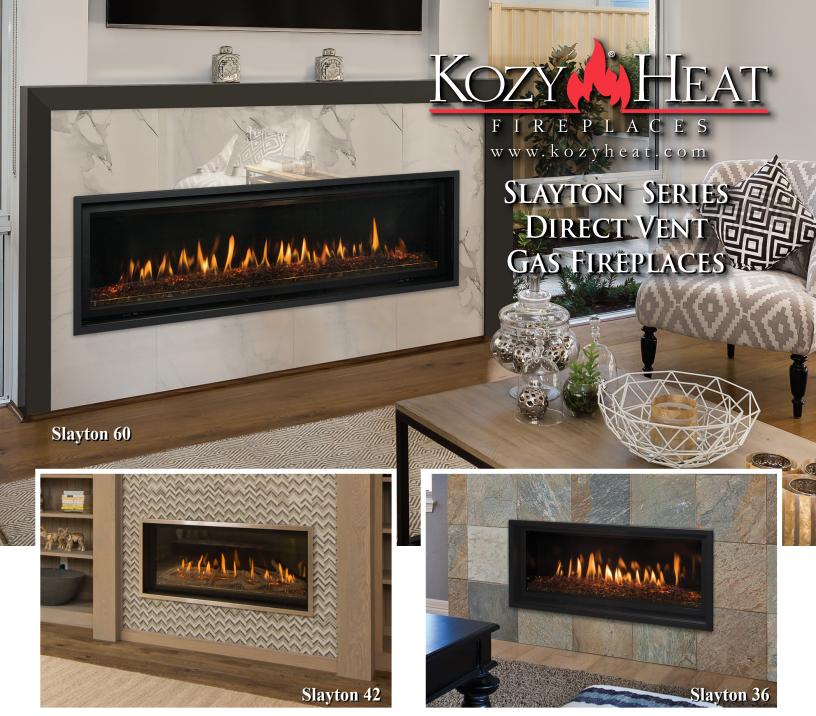

## **Kozy Heat Slayton Series Direct Vent Linear Fireplaces Features:**

- Three sizes available: 36", 42" and 60".
- The Slayton 42 and Slayton 60 include a split flow burner system which can turn the flame down by 75%.
- Illuminated Floor Up-Lights System is standard.
- Curved Black Enamel Firebox Liner included.
- Radiant Heat Ceramic Glass is safer and produces more warmth into the room.
- Optional Traditional Log Sets in Oak or Driftwood.
- Full Function Remote Control is included.
- Multiple Safety Screen Fronts to choose from.
- Multiple Colors of Fireglass options.