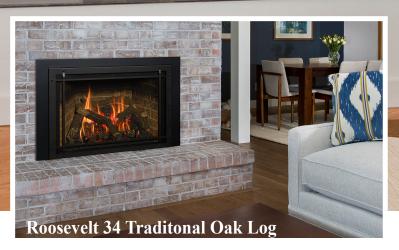

## DIRECT VENT GAS INSERTS FROM KOZY

FIREPLACES www.kozyheat.com

Roosevelt 34 Birch Log

**Roosevelt 34** is 23.5" tall and 34" wide and will fit into most masonry or larger fireplaces. 40,000 BTU input with a "grand-stand" flame picture, ember-bed light kit, and a split flow back burner. Blower and full function IPI Pro Flame 2 remote are included.

Three different log sets are available in both sizes: Traditional Oak logs, Birchwood logs and Beach Accent Driftwood logs. Select from five different firebox liners including Chicago Brick, Western Ledgestone and Black Glass.