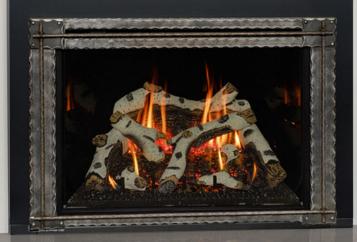

## DIRECT VENT GAS INSERTS FROM KOZY

FIREPLACES www.kozyheat.com

Roosevelt 34 Birch Log

**Roosevelt 34** is 23.5" tall and 34" wide and will fit into most masonry or larger fireplaces. 40,000 BTU input with a "grand-stand" flame picture, ember-bed light kit, and a split flow back burner. Blower and full function IPI Pro Flame 2 remote are included.