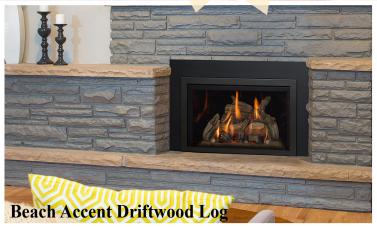

Three different log sets are available in both sizes: Traditional Oak logs, Birchwood logs and Beach Accent Driftwood logs. Select from five different firebox liners including Chicago Brick, Western Ledgestone and Black Glass.