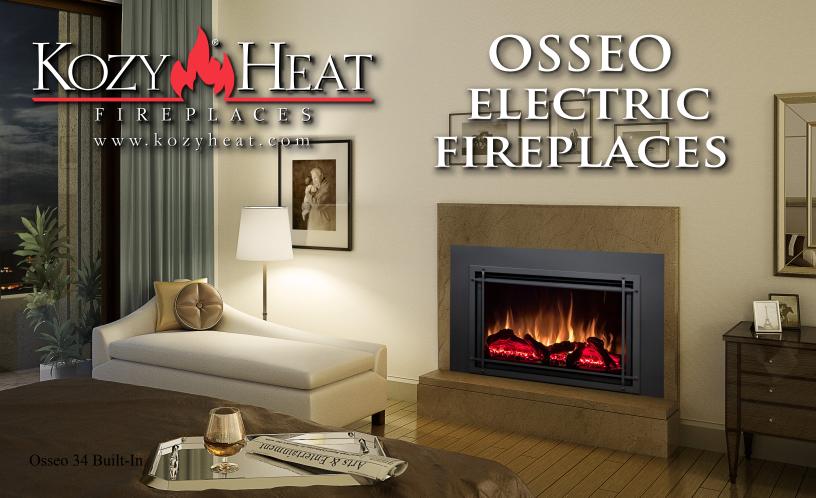

## Introducing the New Osseo Electric Fireplaces!

Osseo Electric Features:

- 5000 BTU two stage heater with OFF (High/Lo) with blower.
- 120V with long lasting energy saving LED technology
- Timer: 30 minutes to 8 hours.
- Three (3) Rear Flame colors: Orange/Red, Blue, or Orange/Red combo with Blue.
- Rear flame adjustment for brightness and flame speed.
- Twelve (12) color ember-bed lights with adjustment for brightness, continuous cycle of colors or ember-bed off.
- One (1) year warranty. Replacement parts in stock at Kozy Heat.
- Inserts capable of using the Chaska Series shrouds and screen fronts.