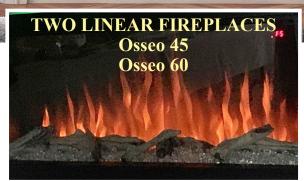

## OSSEO 45 & 60 LINEAR ELECTRIC FIREPLACE

Osseo 45 Linear Fireplace

## Introducing the New Osseo 45 & 60 Linear Electric Fireplaces!

Osseo 45 & 60 Linear Electric Fireplaces Feature:

- 5000 BTU two stage heater with OFF (High/Lo) with blower.
- 120V with long lasting energy saving LED technology
- Timer: 30 minutes to 8 hours.
- Three (3) Rear Flame colors: Orange/Red, Blue, or Orange/Red combo with Blue.
- Rear flame adjustment for brightness and flame speed.
- Twelve (12) color ember-bed lights with adjustment for brightness, continuous cycle of colors or ember-bed off.
- One (1) year warranty. Replacement parts in stock at Kozy Heat.
- Inserts capable of using the Chaska Series shrouds and screen fronts.