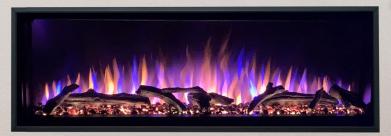

## OSSEO 45 & 60 LINEAR ELECTRIC FIREPLACE

Osseo 45 Linear Fireplace

## Introducing the New Osseo 45 & 60 Linear Electric Fireplaces!

Osseo 45 & 60 Linear Electric Fireplaces Feature:

- 5000 BTU two stage heater with OFF (High/Lo) with blower.
- 120V with long lasting energy saving LED technology
- Timer: 30 minutes to 8 hours.
- Three (3) Rear Flame colors: Orange/Red, Blue, or Orange/Red combo with Blue.
- Rear flame adjustment for brightness and flame speed.
- Twelve (12) color ember-bed lights with adjustment for brightness, continuous cycle of colors or ember-bed off.
- One (1) year warranty. Replacement parts in stock at Kozy Heat.
- Inserts capable of using the Chaska Series shrouds and screen fronts.