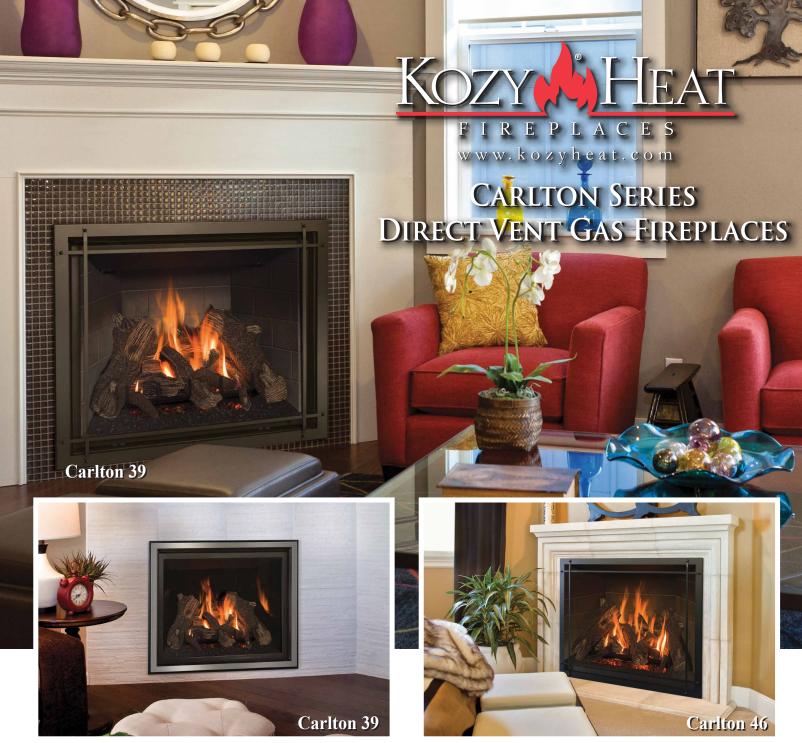

## Kozy Heat Carlton 39 & 46 Series Direct Vent Gas Fireplaces offer:

- Traditional Direct Vent high efficiency fireplaces in two sizes. Carlton 46 and Carlton 39.
- High Efficiency with BTU input up to 46,000 BTU. Creates warmth as well as a multi tiered flame picture.
- Split flow burners are include along with 50% turn down valve. Excellent range of control from 46,000 BTU down to 12,000 BTU.
- Multiple design choices of safety screen fronts and optional firebox liners.
- Ember bed front light kit is included
- Full function IPI remote control is included.
- Multi speed blower is included.