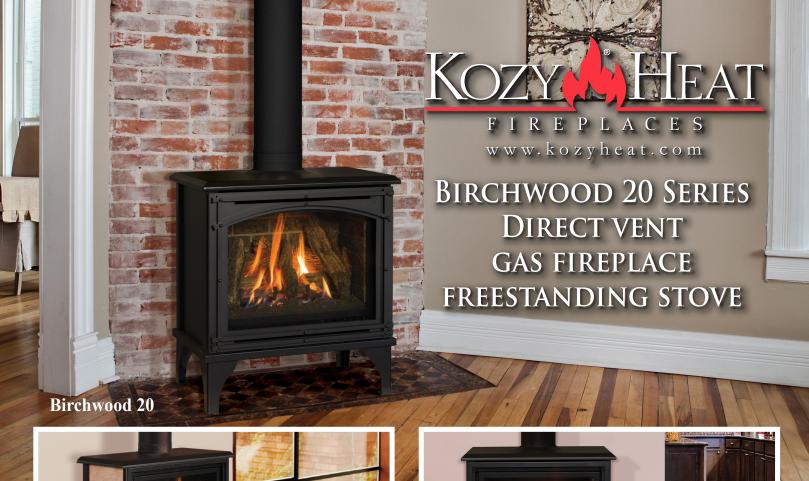

## Kozy Heat Birchwood 20 Direct Vent Gas Fireplaces Freestanding Stoves feature:

- 32,500 BTUs
- 50% turn-down (Birchwood-L)
- Full-function Proflame 2 remote and fan kit (Birchwood-L)
- 30% turn-down (Birchwood-LE and Birchwood-MV)
- Traditional legs
- Furnace rated
- Ceramic glass

## Options:

- Firebox Choices: Black glass panels, Traditional brick refractory or Masonry brick Refractory
- Rectangle, prairie and arched mission screen fronts (required)
- Pedestal Base or Contemporary Base
- Tile Inset Kit: Customer has the ability to customize the sides of the stove and/or contemporary base (tile sold separately)
- Optional Fan Kit (Birchwood-LE and Birchwood-MV)