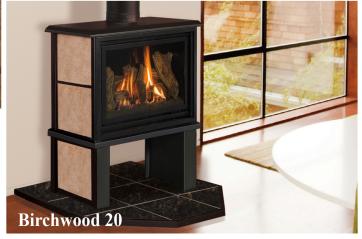

## Options:

- Firebox Choices: Black glass panels, Traditional brick refractory or Masonry brick Refractory
- Rectangle, prairie and arched mission screen fronts (required)
- Pedestal Base or Contemporary Base
- Tile Inset Kit: Customer has the ability to customize the sides of the stove and/or contemporary base (tile sold separately)
- Optional Fan Kit (Birchwood-LE and Birchwood-MV)