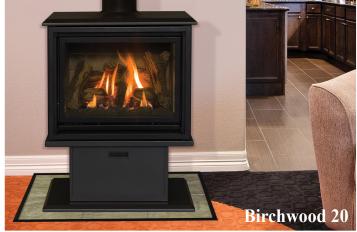

## Options:

- Firebox Choices: Black glass panels, Traditional brick refractory or Masonry brick Refractory
- Rectangle, prairie and arched mission screen fronts (required)
- Pedestal Base or Contemporary Base
- Tile Inset Kit: Customer has the ability to customize the sides of the stove and/or contemporary base (tile sold separately)
- Optional Fan Kit (Birchwood-LE and Birchwood-MV)