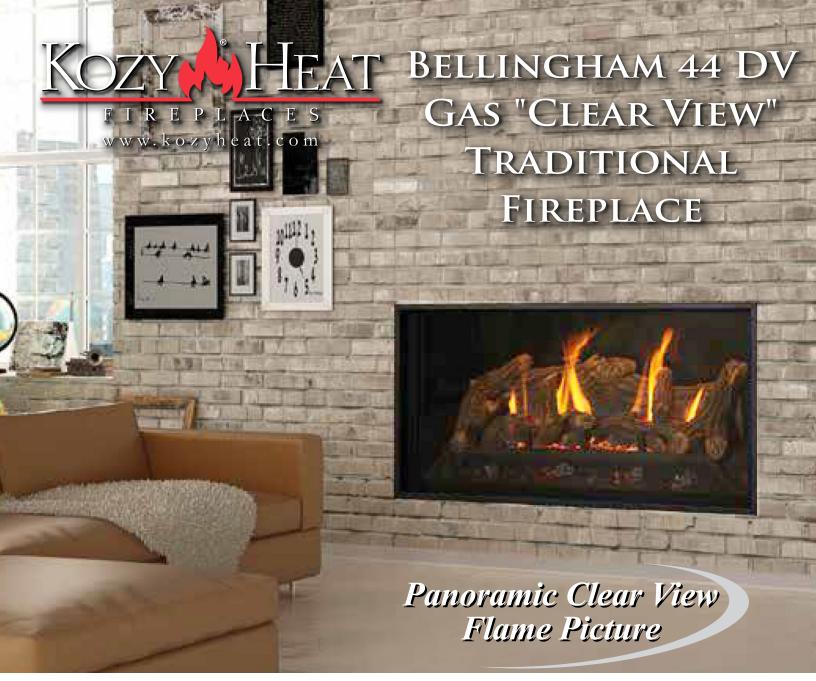

## **Bellingham 44 Gas Fireplaces** Features:

- Innovative and fully featured. Ideal for a remodel project or new construction. Fits into framing 58" wide X 47" tall and 22" deep. Can be vented on multiple brands of 5 X 8 or 4 X 6 systems.
- "Clear View" traditional masonry design with inside fit safety screen included. One-piece finished perimeter trim kit available.
- Large flame picture with Split Flow Burner (Right and Left drop out). Input 49,500 BTU with a turn down to 18,500 BTU with centered flame picture.
- Fan Kit included. Ember-Bed light kit included. Top Stadium light included.

- Tested to ANSI Z21.88 gas heater listing and includes ceramic Glass for radiant warmth.

  Over 1000 square inches of glass viewing area (44.5 X 25). Fire On The Floor technology
- Cool wall kit or vented cavity available to allow a TV above the opening.
- Multiple decorative firebox liner designs available including Black Glass, Chicago Brick, Ledgestone and Herringbone.
- Internal and External heat transfer kits available.