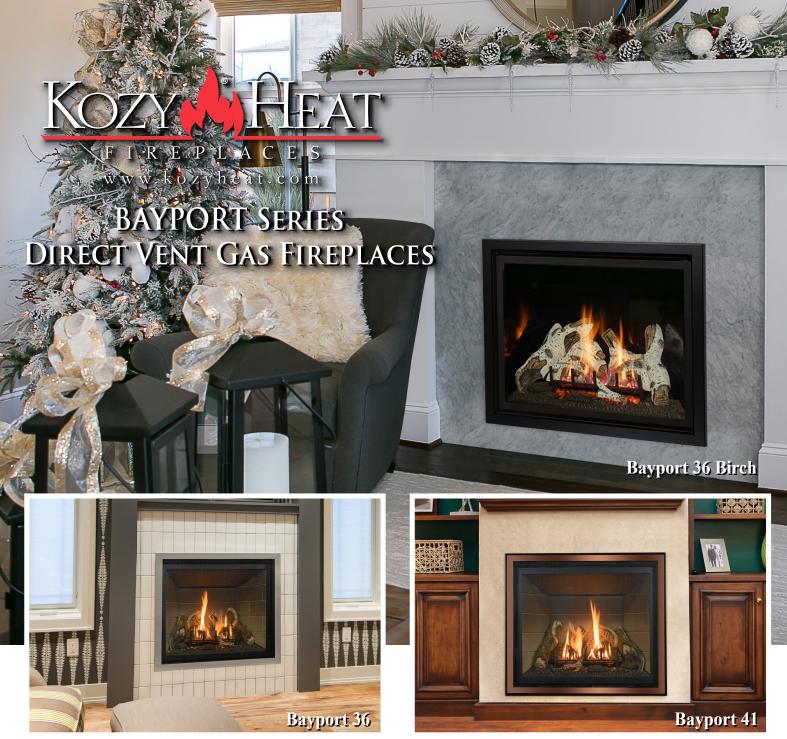

## **Kozy Heat Bayport Series Direct Vent Gas Fireplaces Features:**

- Available in two sizes: Bayport 36 provides 700 square inches of viewing area and the Bayport 41 provides 900 square inches of viewing area.
- Traditional Version offers two different log styles: Traditional Oak or Northwoods Birch.
- Contemporary Version comes with Illuminate Glass Floor Uplights with multiple Glass Color options.
- The Bayports fireplaces can be Top or Rear Vented with slim line DV venting.
- Ember-Bed Light Kit included.
- Available in IPI / Electronic Ignition or Millivolt On Demand ignition systems.
- Multiple Safety Screen Fronts to choose from.
- Multiple Firebox Liner options.