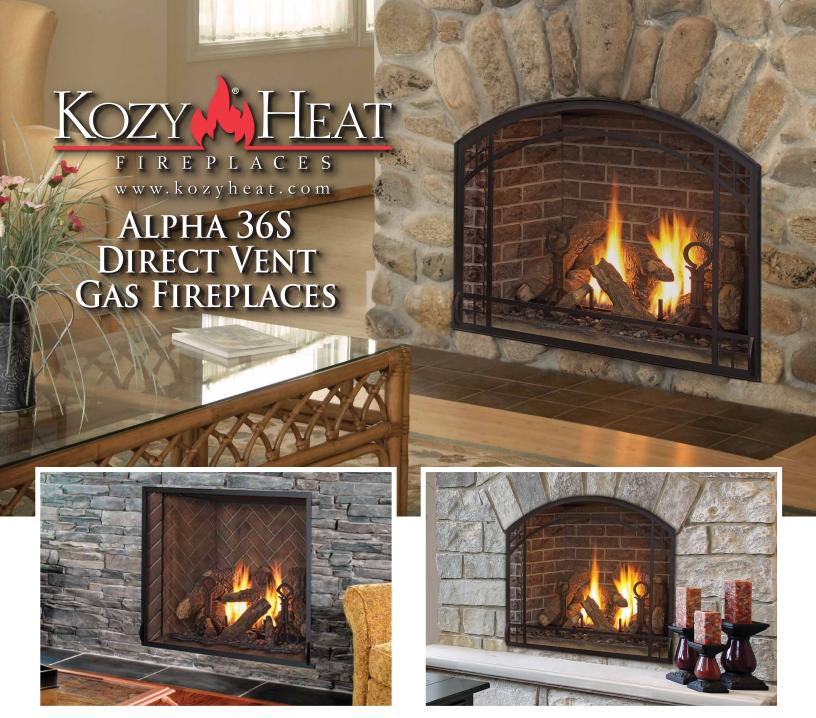

## **Kozy Heat Alpha 36S Direct Vent Gas Fireplaces offer:**

- True Full Arched with Clean Face presentation.
- Design and tested to Heater rated standards for higher efficiency. Thermostat operation.
- Ceramic glass included to provide warmth and radiant heat. 1200 sq. inches of viewing area.
- Full function wireless IPI remote included. Blower is included as well as top light kit.
- Stacked brick, Herringbone brick or Black Enamel firebox liners are available.
- Extra Large heater performance with 48,000 BTU input with a 50% turn down.
- Traditional safety screen fronts and andirons available.