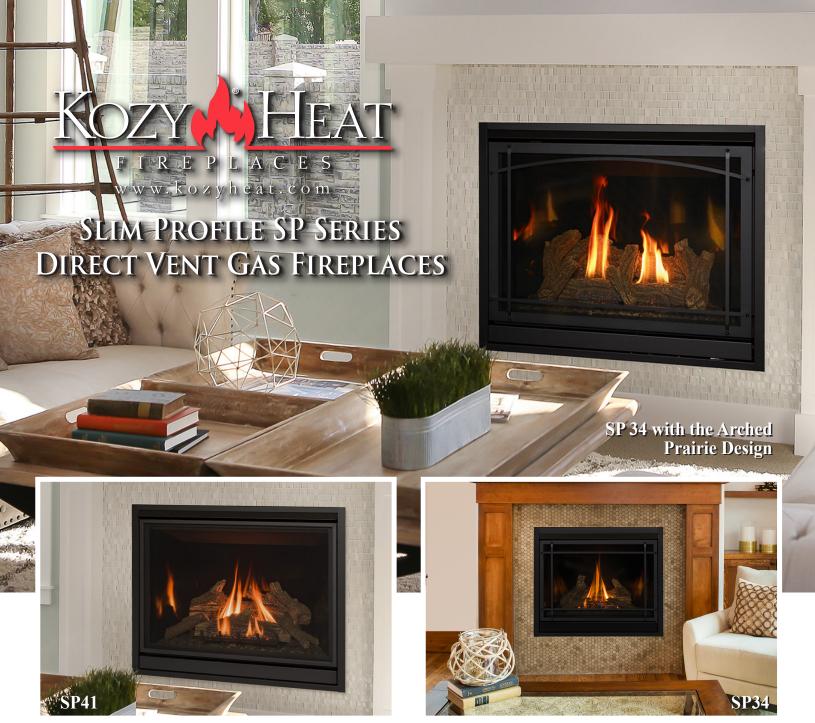

## Kozy Heat SP34 & SP41 Direct Vent Gas Fireplaces Features:

- Traditional log set is standard.
- Designed and tested to the Heating Fireplace standard **Z21.88 for higher efficiency.**
- Ceramic glass is included to provide radiant warmth into the room.
- Both IPI electronic ignition and millivolt operation systems are available and can be **operated on a thermostat.**
- **Safety screen** is included. Optional Prairie design door overlay. Optional Black Glass liner.
- Kozy Heat's "Best Value" is provided by the SP41L which offers a full function IPI remote control, built in blower, nearly 1000 Sq Inches of radiant ceramic glass viewing area, 28,000 BTU input with a 50% turn down and optional Black Glass firebox liner which will add extra depth and vitality to the flame picture.